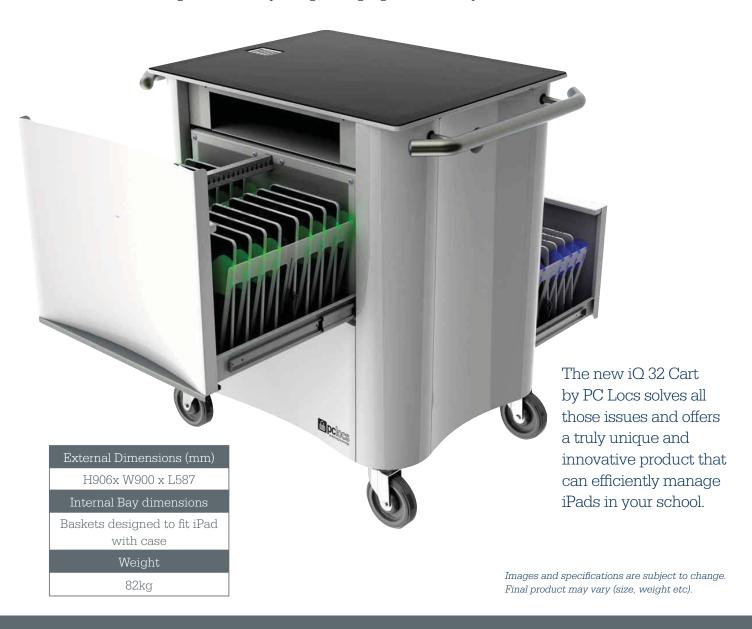

## iQ 32 Cart for iPad

The emergence of iPads and other tablet devices in Australia has revolutionised the way we learn, teach and work. The education sector is no exception with many schools and teaching institutions adopting this new technology. However, with new technology come new challenges such as syncing, charging and security of iPad devices.

- > Sync up to 32 iPads\* simultaneously
- > Quickly charge up to 32 devices simultaneously at the full 2.1 amp rate
- > Removable iQ 16 SCB so you can sync and charge anywhere, anytime \*\* (refer to iQ 16 SCB page)
- Devices are stored in lightweight removable baskets so you can carry Pods of iPads easily
- Secure up to 32 devices via the two electronic locking drawers
- Cart security is achieved with a heavy duty anchor kit
- > iQ 32 Lite Cart is also available for devices that don't need syncing