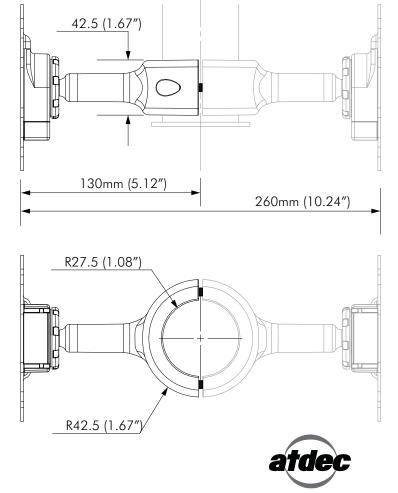

### **Dimensions**

# **Supports VESA mounting hole configurations:**

75mm x 75mm 100mm x 100mm 200mm x 100mm 200mm x 200mm

# Range of display adjustment:

+/-20 pan and tilt 360° rotation around the pole 360° portrait to landscape rotation

## **Maximum Load:**

25kg (55lbs) per mount