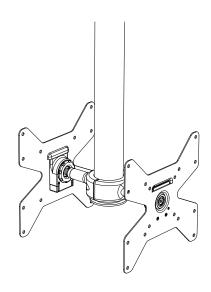

# Technical Specification Gtelehook

Back to Back Accessory for TH-1040-CTS and TH-1040-CTL

## **Compatibility:**

This product is to be installed in conjuction with TH-1040-CTS and TH-1040-CTL Ceiling Mounts only.

TH-1040-CTS Ceiling Tilt Short Mount Ceiling Tilt Long Mount