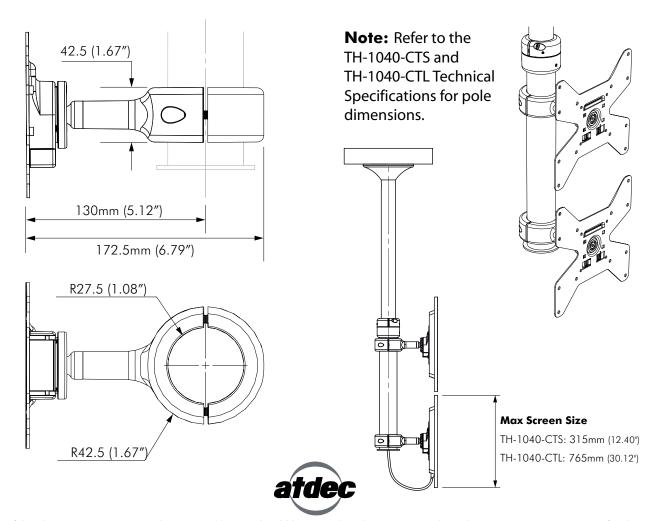

## **Compatibility:**

This product is to be installed in conjuction with TH-1040-CTS and TH-1040-CTL Ceiling Mounts only.

TH-1040-CTS Ceiling Tilt Short Mount Ceiling Tilt Long Mount

## **Supports VESA mounting hole configurations:**

75mm x 75mm 100mm x 100mm 200mm x 100mm 200mm x 200mm

# Range of display adjustment:

+/-20 pan and tilt 360° rotation around the pole 360° portrait to landscape rotation

## **Maximum Load:**

25kg (55lbs) per mount

## **Maximum Pole Capacity:**

50kg (110lbs) using TH-1040-CT-DV

Warranty: 10 years limited

Colour: Black

#### **Dimensions**