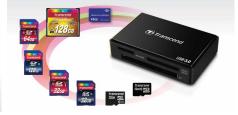

## Card Reader | USB 3.0 Series

Unleash the full potential of your high-speed memory cards with the RDF8 and RDF5 USB 3.0 card readers. Support for all new card formats combined with the performance boost of advanced USB 3.0 technology make Transcend's USB 3.0 Series multi-card readers the professional's choice for fast and efficient data transfer.

2.3x Faster than USB2.0

Supports next-generation memory cards

- Ideal for transferring high-resolution images and video recordings
- Convenient LED indicator shows card insertion and data transfer activity
- Compact and easy-to-carry. Backwards compatible with USB 2.0
- Supports SD & CF built-in security functions\*
- Two-year limited warranty
- \* Not all cards support built-in security functions.