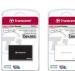

### RDF8

# Ordering Information

TS-RDF8K Black TS-RDF8W White

microSDXC(UHS-I), MS (MSXC), CF (UDMA7)

|                 | Plant The                                     |
|-----------------|-----------------------------------------------|
| Size            | 67.6 × 45 × 15.2mm                            |
| Weight          | 32g                                           |
| Interface       | USB 2.0/3.0                                   |
| Supported Cards | SDHC (UHS-I), SDXC (UHS-I), microSDHC(UHS-I), |