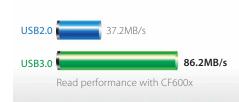

2.3x Faster than USB2.0

Supports next-generation memory cards

- Ideal for transferring high-resolution images and video recordings
- Convenient LED indicator shows card insertion and data transfer activity
- Compact and easy-to-carry. Backwards compatible with USB 2.0
- Supports SD & CF built-in security functions\*
- Two-year limited warranty
- \* Not all cards support built-in security functions.