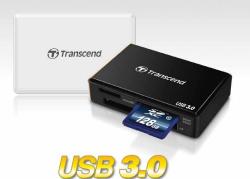

### RDF8

# Ordering Information

TS-RDF8K Black TS-RDF8W White

microSDXC(UHS-I), MS (MSXC), CF (UDMA7)

|                 | Plant The                                     |
|-----------------|-----------------------------------------------|
| Size            | 67.6 × 45 × 15.2mm                            |
| Weight          | 32g                                           |
| Interface       | USB 2.0/3.0                                   |
| Supported Cards | SDHC (UHS-I), SDXC (UHS-I), microSDHC(UHS-I), |