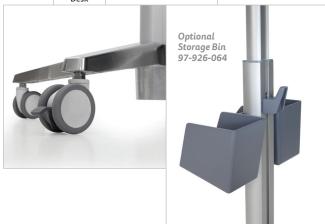

#### Highlights

- Adjustment range
   24-481-003: 33.5-48.5" (85-123 cm)
   24-547-003: 29-44" (73,7-111,8 cm)
- No need for school staff to make adjustments before, during or after school hours
- Locking casters: easily roll LearnFit desks to quickly reconfigure classrooms for small group collaborative breakouts; easily return to full classroom configuration when done
- Generous worksurface maximizes collaboration and includes built in cup holder, tablet stand pocket and pencil tray
- Exclusive patent-pending PrecisionHeight™ Technology is utilized for fluid one-touch height adjustment
- Backpack hook included
- Optional storage basket holds class supplies
- Assembles in less than 60 seconds, no tools required