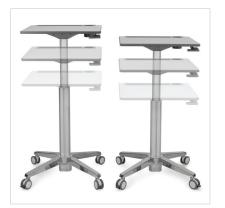

#### Highlights

- Adjustment range
   24-481-003: 33.5-48.5" (85-123 cm)
   24-547-003: 29-44" (73,7-111,8 cm)
- No need for school staff to make adjustments before, during or after school hours
- Locking casters: easily roll LearnFit desks to quickly reconfigure classrooms for small group collaborative breakouts; easily return to full classroom configuration when done
- Generous worksurface maximizes collaboration and includes built in cup holder, tablet stand pocket and pencil tray
- Exclusive patent-pending PrecisionHeight™ Technology is utilized for fluid one-touch height adjustment
- Backpack hook included
- Optional storage basket holds class supplies
- Assembles in less than 60 seconds, no tools required

### LearnFit® Adjustable Standing Desk LearnFit Sit-Stand Desk

# Transform classrooms into active learning environments with on-demand height-adjustable student desks

LearnFit promotes healthy student behavior and classroom engagement that leads to physical and academic performance. Each student instantly and intuitively personalizes the desk to his or her preferred height using the hand lever; collaboration becomes a natural flow with the mobile casters.