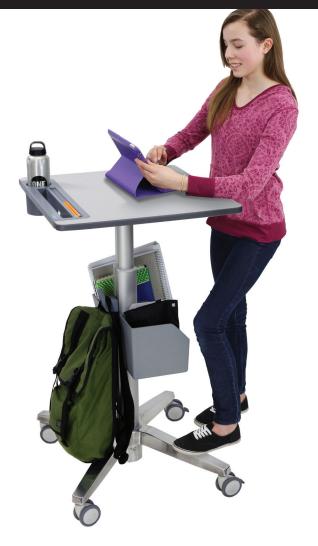

#### Highlights

- Adjustment range
   24-481-003: 33.5-48.5" (85-123 cm)
   24-547-003: 29-44" (73,7-111,8 cm)
- No need for school staff to make adjustments before, during or after school hours
- Locking casters: easily roll LearnFit desks to quickly reconfigure classrooms for small group collaborative breakouts; easily return to full classroom configuration when done
- Generous worksurface maximizes collaboration and includes built in cup holder, tablet stand pocket and pencil tray
- Exclusive patent-pending PrecisionHeight™ Technology is utilized for fluid one-touch height adjustment
- Backpack hook included
- Optional storage basket holds class supplies
- Assembles in less than 60 seconds, no tools required

# Transform classrooms into active learning environments with on-demand height-adjustable student desks

LearnFit promotes healthy student behavior and classroom engagement that leads to physical and academic performance. Each student instantly and intuitively personalizes the desk to his or her preferred height using the hand lever; collaboration becomes a natural flow with the mobile casters.