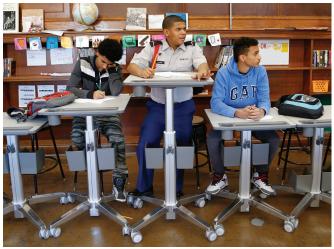

# Transform classrooms into active learning environments with on-demand height-adjustable student desks

LearnFit promotes healthy student behavior and classroom engagement that leads to physical and academic performance. Each student instantly and intuitively personalizes the desk to his or her preferred height using the hand lever; collaboration becomes a natural flow with the mobile casters.

#### Research Relating to Standing Desks in Classrooms

- **Health benefits** Standing more during day increases circulation, burns more calories, and helps maintain muscle tone and insulin effectiveness: Buckley et al, 2013 | Duvivier et al, 2013
- Classroom performance Greater student focus and engagement is achieved with introduction of stand-biased desks: