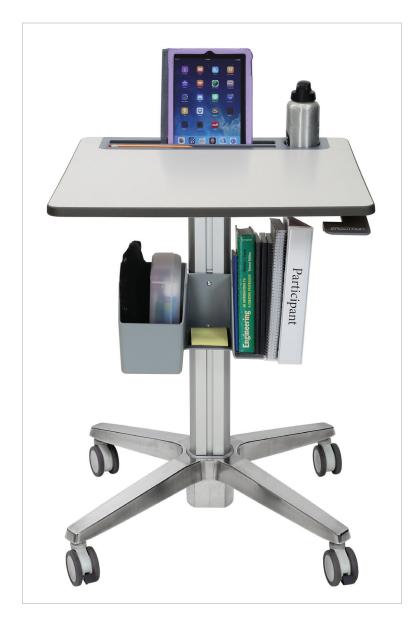

#### Highlights

- Adjustment range
   24-481-003: 33.5-48.5" (85-123 cm)
   24-547-003: 29-44" (73,7-111,8 cm)
- No need for school staff to make adjustments before, during or after school hours
- Locking casters: easily roll LearnFit desks to quickly reconfigure classrooms for small group collaborative breakouts; easily return to full classroom configuration when done
- Generous worksurface maximizes collaboration and includes built in cup holder, tablet stand pocket and pencil tray
- Exclusive patent-pending PrecisionHeight™ Technology is utilized for fluid one-touch height adjustment
- Backpack hook included
- Optional storage basket holds class supplies
- Assembles in less than 60 seconds, no tools required

# Transform classrooms into active learning environments with on-demand height-adjustable student desks

LearnFit promotes healthy student behavior and classroom engagement that leads to physical and academic performance. Each student instantly and intuitively personalizes the desk to his or her preferred height using the hand lever; collaboration becomes a natural flow with the mobile casters.