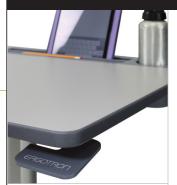

#### Highlights

- Adjustment range
   24-481-003: 33.5-48.5" (85-123 cm)
   24-547-003: 29-44" (73,7-111,8 cm)
- No need for school staff to make adjustments before, during or after school hours
- Locking casters: easily roll LearnFit desks to quickly reconfigure classrooms for small group collaborative breakouts; easily return to full classroom configuration when done
- Generous worksurface maximizes collaboration and includes built in cup holder, tablet stand pocket and pencil tray
- Exclusive patent-pending PrecisionHeight™ Technology is utilized for fluid one-touch height adjustment
- Backpack hook included
- Optional storage basket holds class supplies
- Assembles in less than 60 seconds, no tools required

# Transform classrooms into active learning environments with on-demand height-adjustable student desks

LearnFit promotes healthy student behavior and classroom engagement that leads to physical and academic performance. Each student instantly and intuitively personalizes the desk to his or her preferred height using the hand lever; collaboration becomes a natural flow with the mobile casters.