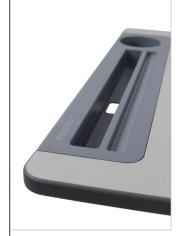

#### Highlights

- Adjustment range
   24-481-003: 33.5-48.5" (85-123 cm)
   24-547-003: 29-44" (73,7-111,8 cm)
- No need for school staff to make adjustments before, during or after school hours
- Locking casters: easily roll LearnFit desks to quickly reconfigure classrooms for small group collaborative breakouts; easily return to full classroom configuration when done
- Generous worksurface maximizes collaboration and includes built in cup holder, tablet stand pocket and pencil tray
- Exclusive patent-pending PrecisionHeight™ Technology is utilized for fluid one-touch height adjustment
- Backpack hook included
- Optional storage basket holds class supplies
- Assembles in less than 60 seconds, no tools required