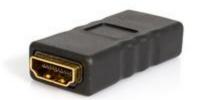

# **HDMI Coupler / Gender Changer - F/F**

StarTech ID: GCHDMIFF

The GCHDMIFF HDMI® gender changer provides a cost-effective way to join two short Standard or High Speed HDMI cables together, instead of using a single long cable - with no loss of quality or signal integrity.

#### **Features**

2x HDMI female connectors