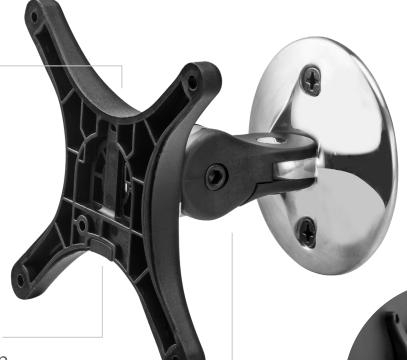

## AF-WD

Tilt/pan wall mount

The AF-WD provides a compact, low profile solution for wall displays that do not require full motion. The screen can be set at the optimum viewing position via generous tilt and pan. This compact wall mount is ideal for small to medium size displays.

Tilt/pan wall mount

100 x 100

8kg

Viewing angle Control via generous tilt and pan.

Landscape to portrait rotation

Quick display release

Mechanism for easy installation

10 year warranty

## Ordering AF-WD-P

AF-WD-P polished

Distance from wall

102.5mm

Atdec Uncover™ is where our infinite mounting possibilities become your specific mounting solutions.

Call us on 02 8729 5000 to discuss your next project or visit atdec.com.au/digital-signage/