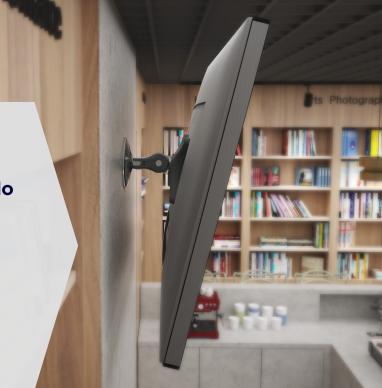

## AF-WD

Tilt/pan wall mount

The AF-WD provides a compact, low profile solution for wall displays that do not require full motion. The screen can be set at the optimum viewing position via generous tilt and pan. This compact wall mount is ideal for small to medium size displays.

Tilt/pan wall mount

100 x 100

8kg

Viewing angle Control via generous tilt and pan.

Landscape to portrait rotation

Quick display release

Mechanism for easy installation

10 year warranty