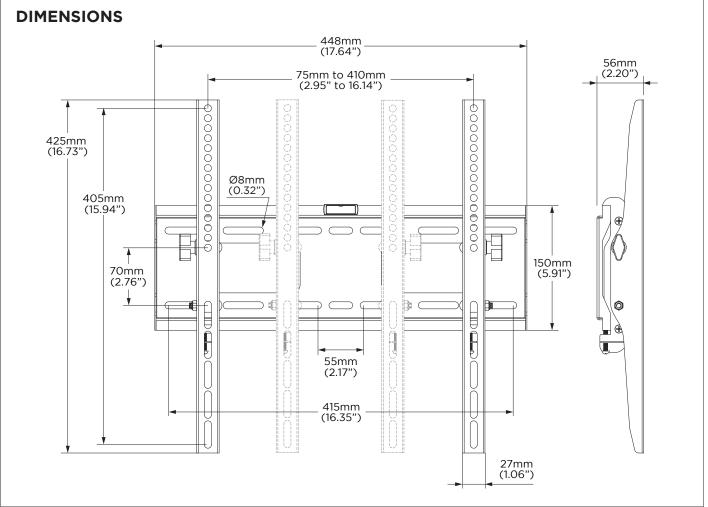

## Display weight range Tilt adjustment range VESA mounting

0 - 50kg (0 - 110lb)\* -10° to +5° 100 x 100 to 400 x 400

\*Curved monitors, deep devices (such as all-in-one PCs), VESA mounted accessories (such as mini PC brackets and mounts), and offset VESA locations exert additional leverage that can exceed the capacity of the mount even though the monitor weight may be within the stated range. Please contact Atdec if you would like further information.