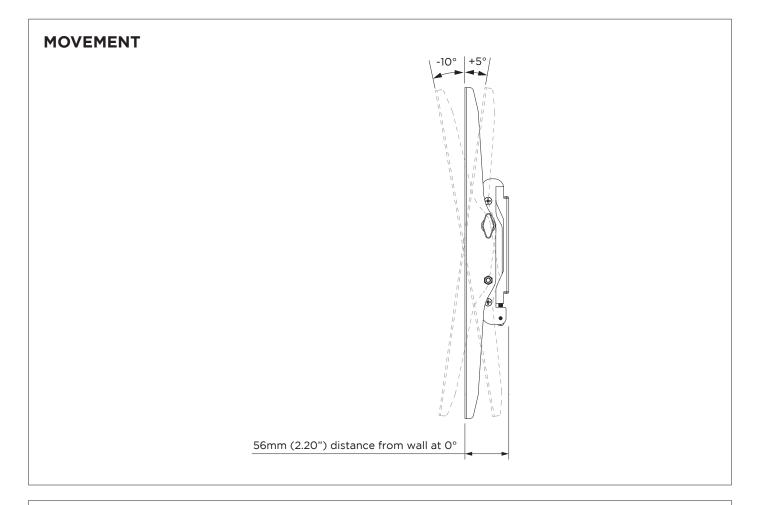

## Display weight range Tilt adjustment range VESA mounting

0 - 50kg (0 - 110lb)\* -10° to +5° 100 x 100 to 400 x 400

\*Curved monitors, deep devices (such as all-in-one PCs), VESA mounted accessories (such as mini PC brackets and mounts), and offset VESA locations exert additional leverage that can exceed the capacity of the mount even though the monitor weight may be within the stated range. Please contact Atdec if you would like further information.