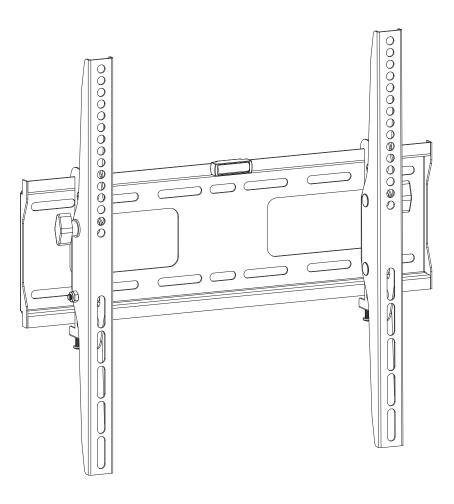

## Tilt Wall Mount 5040

## **FEATURES**

- Provides for optimum viewing with tool-free forwards and backwards tilt angle adjustment
- Designed for precise display positioning with provision to adjust display alignment horizontally on wall plate
- Designed for easy installation with supplied spirit level and slotted mounting holes for alignment
- Suitable for installation on most types of wall construction when paired with appropriate hardware (wall mounting hardware not included)
- Supplied with display mounting hardware and installation guide