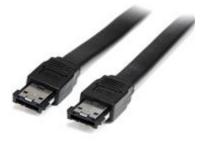

## 6 ft Shielded External eSATA Cable M/M

StarTech ID: ESATA6

This shielded eSATA cable offers a high quality 6ft connection between a desktop or laptop computer and external SATA storage devices, allowing you to "externalize" the impressive capabilities offered by Serial ATA.

### **Technical Specifications**

| Warranty                  | Lifetime                                   |
|---------------------------|--------------------------------------------|
| Connector A               | 1 - eSATA (7 pin; Data) Receptacle         |
| Connector B               | 1 - eSATA (7 pin; Data) Receptacle         |
| Cable Length              | 6 ft [1.8 m]                               |
| Color                     | Black                                      |
| Shipping (Package) Weight | t 0.3 lb [0.1 kg]                          |
| Included in Package       | 1 - 6 ft Shielded External eSATA Cable M/M |