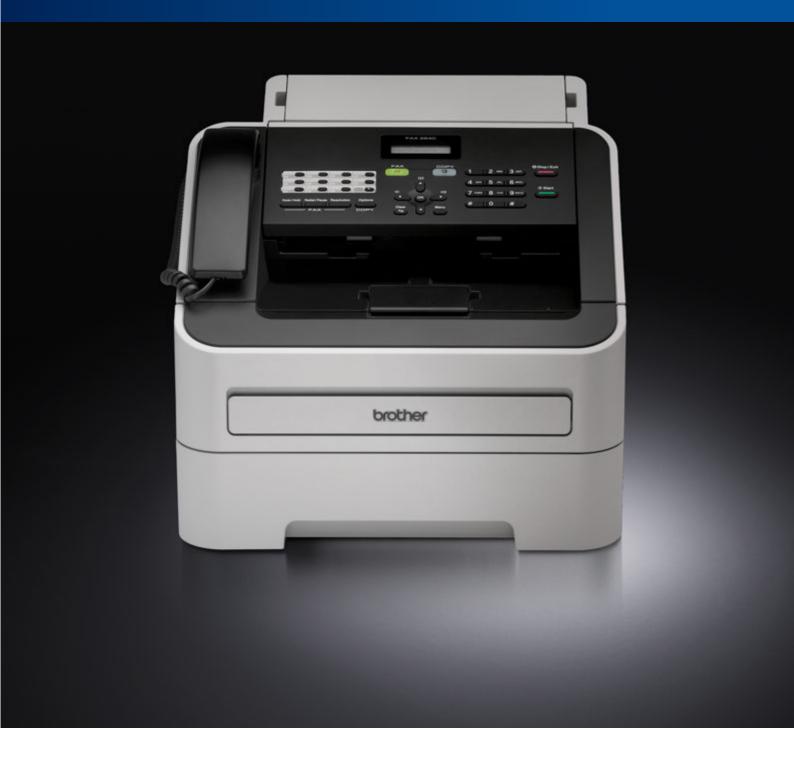

## FAX-2840

## Introducing the Brother Business Monochrome Laser Fax with built-in handset.

The compact all-in-one laser fax machine that you can count on for all your professional needs.

- Get outstanding quality with high resolution at 2,400 x 600 dots per inch (dpi)
- Ease of mind with 400-page Out-of-Paper Reception
- Increased efficiency with up to 20ppm A4 print speed and fast fax transmission speed of up to 33.6Kbps (Super G3)
- Reduce risk for loss of data with the Memory Backup function

Brother Business Monochrome Laser Fax with built-in handset.

Brother's monochrome laser fax can deliver outstanding results in a short time with superior technology and innovative features. Performing with incredible strength and efficiency you can rely on this compact machine for all your professional needs. Reduce the hassle with 222 contacts stored and gain quick access to frequently dialled numbers.

Its fast print speed of up to 20 pages per minute (ppm) means you get your faxes and printouts quick.

The FAX-2840 complies with the strict ENERGY STAR environmental standards, ensuring low energy consumption, low noise levels and a recycle-friendly design.