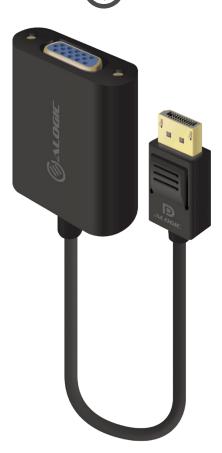

# **DisplayPort VGA**Adapter

Part no. DP-VGA-ADP

1080p Video

Display Port

VGA

Aluminium & Mylar Shielding

## Converts DisplayPort Signal to VGA Signal

This ALOGIC Premium 15cm DisplayPort to VGA Adapter - Male to Female converts a DisplayPort signal from a DisplayPort enabled computer for viewing on a VGA enabled display. The DisplayPort endif the adapter is connected to the computer with the VGA end being connected to the VGA cable coming from the display.

#### **User Interface**

InputDisplayPort Male Plug x 1OutputVGA Female Port x 1