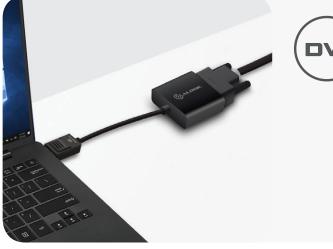

## **Converts DisplayPort Signal to** a DVI Signal

This ALOGIC 15cm DisplayPort to DVI Adapter -Male to Female converts a DisplayPort signal from a DisplayPort enabled computer for viewing on a DVI enabled display. The DisplayPort end of the adapter is connected to the computer with the DVI end being connected to the DVI cable coming from the display. The adapter features gold plated connectors for minimum signal loss and interference..