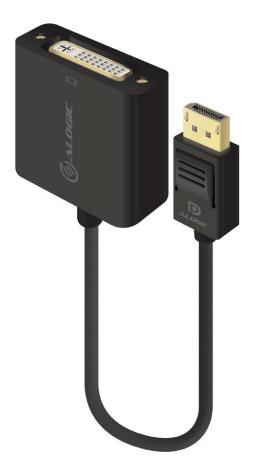

## **Converts DisplayPort Signal to** a DVI Signal

This ALOGIC 15cm DisplayPort to DVI Adapter -Male to Female converts a DisplayPort signal from a DisplayPort enabled computer for viewing on a DVI enabled display. The DisplayPort end of the adapter is connected to the computer with the DVI end being connected to the DVI cable coming from the display. The adapter features gold plated connectors for minimum signal loss and interference..

#### **User Interface**

Input Output DisplayPort Male Plug x 1 DVI-I Female Port x 1