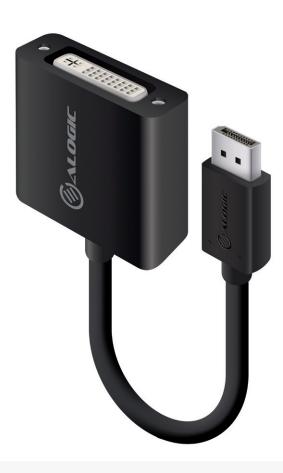

# **DisplayPort ▶ DVI**Active Adapter

#### Part no. DP-DVI-ACTV

1080p Video

Display Port

DVI

Supports AMD Eyefinity Technology

#### **User Interface**

InputDisplayPort Male Plug x 1OutputDVI Female Port x 1