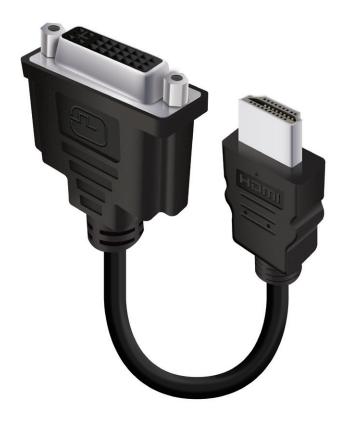

## Convert a HDMI signal to DVI signal

The 15cm HDMI (M) to DVI-D (F) Adapter - Male to Female is used to convert a HDMI signal to DVI signal. The adapter is bi - directional and also works to convert a DVI-D signal to a HDMI signal. The unique cable design provides flexibility during installation as the connector can move freely in all directions and different angles.

#### **User Interface**

Input Output HDMI Type A Male × 1 DVI-D 24+1 Pin Female X 1