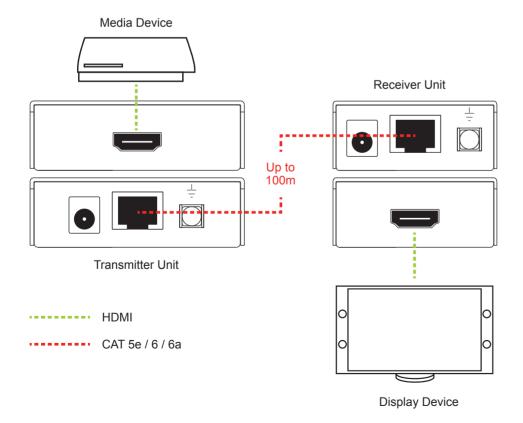

#### **CONNECTION GUIDE**

#### PRODUCT DESCRIPTION

The Serveredge HD-EX-100-HDBT is a 4K2K HDMI over HDBaseT extender kit (Tx/Rx) for HDMI transmission up to 100 meters (UHD resolution up to 70m) over a single CAT5e/CAT6/CAT6A cable. The kit is HDCP compliant and supports HDMI up to 10.2Gps, including support for 1080p 60, Deep Colour, HD-3D, 4Kx2K video, HD Audio Formats and Audio Return Channel. It only needs power supply at either Transmitter or Receiver end.

It's an advanced and inexpensive all-in-one connectivity solution to minimise-cost with use of only a single CAT cable between Transmitter and Receiver, its perfect for applications like hospitality (hotels, conference rooms), digital signage (airports, shopping malls), surveillance cameras, whole-home networking, and point-to-point consumer applications