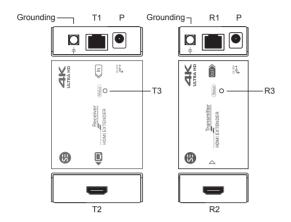

#### PHYSICAL DESCRIPTION

| T1 R1: | RJ-45 Jack     | Use a CATx cable for connection between two units |
|--------|----------------|---------------------------------------------------|
| T2 R2: | HDMI connector | [T2] Connect to an HDMI source                    |
|        |                | [R2] Connect to an HDMI display                   |
| T3 R3: | LED Indicator  | [T5] Green: Power on / Blue: Link OK              |
|        |                | [R5] Red: Power on / Blue: Link OK                |
| P:     | Power Supply   | Power Supply                                      |