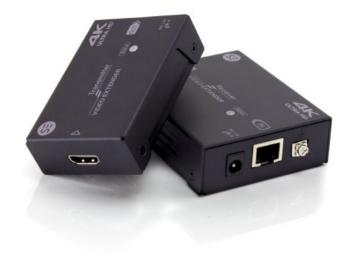

#### PRODUCT DESCRIPTION

The Serveredge HD-EX-100-HDBT is a 4K2K HDMI over HDBaseT extender kit (Tx/Rx) for HDMI transmission up to 100 meters (UHD resolution up to 70m) over a single CAT5e/CAT6/CAT6A cable. The kit is HDCP compliant and supports HDMI up to 10.2Gps, including support for 1080p 60, Deep Colour, HD-3D, 4Kx2K video, HD Audio Formats and Audio Return Channel. It only needs power supply at either Transmitter or Receiver end.

#### **Package Includes**

- \* 1 x 3D HDMI Extender Transmitter Unit
- \* 1 x 3D HDMI Extender Receiver Unit
- \* 1 x Power Adapter (Set / Pc)
- \* 1 x User's Manual
- \* 2 x Grounding Wire
- \* 2 x Foot Pad Set