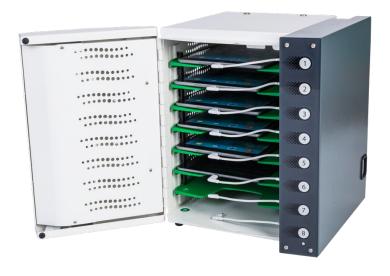

**Secure.** Fully welded steel construction and a built in mechanical combination lock make this charging station ultra secure.

**Pre-Wired.** Equipped with 8 MFi approved Lightning cables, the Putnam 8 Charging Station comes with everything you need to lock and charge your devices.

## It just makes life easier.

**Efficient charging.** With 2.4 amp charging at each port, the Putnam 8 Charging Station can charge 8 devices at once in the same time as charging 1.

**Easy cable management and pre-wired.** Easy to set up and use. MFi approved lightning cables are included and pre-installed for iPad devices.