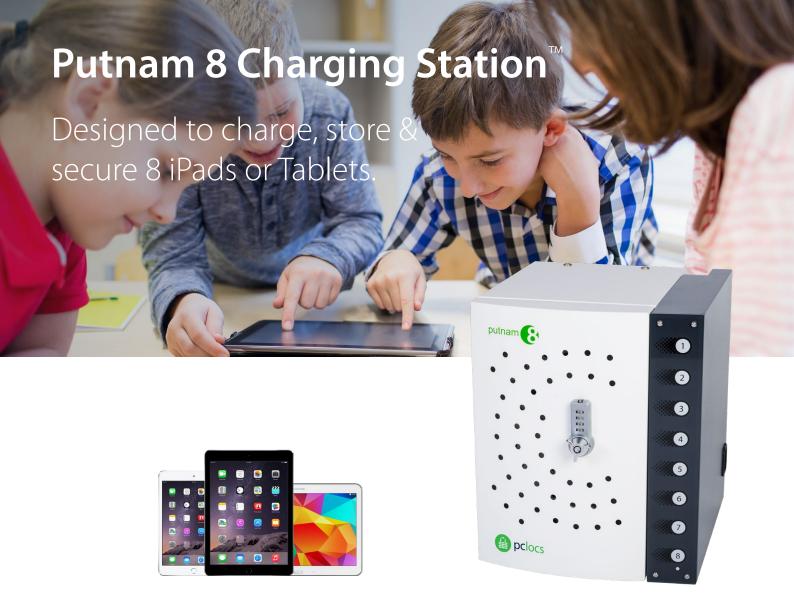

**External Charging Status Display.** With a colour-coded LED charging status display for each slot, easily know if your devices are charging (red) or ready to use (green).

**Compatible.** Designed specifically for iPads but also works with other tablets. Simply swap out the cables.

**Secure.** Fully welded steel construction and a built in mechanical combination lock make this charging station ultra secure.

**Pre-Wired.** Equipped with 8 MFi approved Lightning cables, the Putnam 8 Charging Station comes with everything you need to lock and charge your devices.

**Small footprint and lightweight.** Easily mount the compact unit to the floor, wall or a desk to save even more space.

**Stackable.** With a pedestal and bracket, you can stack the Charging Stations to provide additional slots for charging devices.

## It just makes life easier.

**Efficient charging.** With 2.4 amp charging at each port, the Putnam 8 Charging Station can charge 8 devices at once in the same time as charging 1.

**Easy cable management and pre-wired.** Easy to set up and use. MFi approved lightning cables are included and pre-installed for iPad devices.

**External display for charging.** Easily know the charging status of your devices with red or green LED indicators. Red means the device is charging and green means the device is ready to use.

**Case or no case.** The Putnam 8 Charging Station slot dimensions are optimised to work with most cases and covers.

**No Keys!** With an integrated mechanical combination lock, there are no keys to worry about. Plus, the charging station includes a master override key for administrators in case of forgotten combinations.