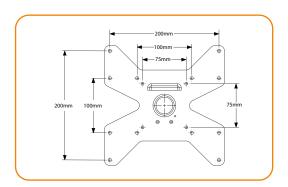

Full Motion | Small swing arm

TH-1032-VFM

Suits mounting hole sizes 75x75mm to 200x200mm (opt. support to 400x400)\*

Flexible wall mount

Suits displays up to 25kgs (55lbs)

Swing arm wall extension

Allows positional

# Technical drawings