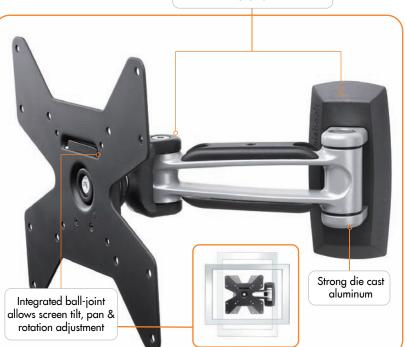

User adjustable

screen orientation

Tool-less tilt & pan adjustment

Quick Release mounting head

adjustment

The Telehook Small Swing Arm is a cutting edge wall mount with superior styling and extended operational flexibility for light weight displays. The Full Motion design allows your screen to be extended from the wall and rotated to the required viewing position. The mounting head supports a wide variety of VESA compatible monitors and TVs. The head features a ball joint that allows tilt/ pan adjustment as well as landscape/portrait screen rotation. It features a Quick Release mechanism for easy display installation and maintenance with a security screw to deter theft. Once installed, your guaranteed a quality professional finish with fully integrated cable management and a dress cover to hide the wall connection.

#### Product key features:

- Suits a wide range of installation and usage situations
- Swing arm design enables wall extension from 90mm (3.5") to 245mm (9.6")
- Allows 180° rotation at the wall and 180° at the display head for viewing angle adjustment
- Quick Release mounting head enables easy installation and maintenance with a security screw (provided) to deter unauthorized removal.
- Integrated ball-joint allows +/-20° tilt/ pan adjustment and 360° screen rotation.
- Integrated cable management.
- Comes with all mounting hardware for masonry and timber stud installation.
- Durable construction with 10 year warranty.

Swing Arm design with two pivot points for a wide range of movement

Integrated cable management

Quick Release mounting head for easy display attachment and maintenance