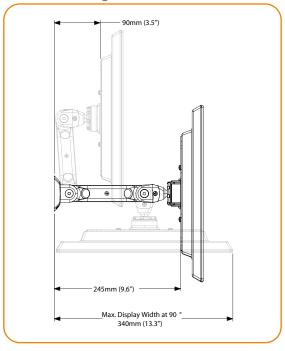

#### Product key features:

- Suits a wide range of installation and usage situations
- Swing arm design enables wall extension from 90mm (3.5") to 245mm (9.6")
- Allows 180° rotation at the wall and 180° at the display head for viewing angle adjustment
- Quick Release mounting head enables easy installation and maintenance with a security screw (provided) to deter unauthorized removal.
- Integrated ball-joint allows +/-20° tilt/ pan adjustment and 360° screen rotation.
- Integrated cable management.
- Comes with all mounting hardware for masonry and timber stud installation.
- Durable construction with 10 year warranty.

# Technical drawings