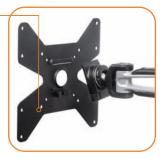

#### Product key features:

- Suits a wide range of installation and usage situations
- Swing arm design enables wall extension from 90mm (3.5") to 245mm (9.6")
- Allows 180° rotation at the wall and 180° at the display head for viewing angle adjustment
- Quick Release mounting head enables easy installation and maintenance with a security screw (provided) to deter unauthorized removal.
- Integrated ball-joint allows +/-20° tilt/ pan adjustment and 360° screen rotation.
- Integrated cable management.
- Comes with all mounting hardware for masonry and timber stud installation.
- Durable construction with 10 year warranty.

Swing Arm design with two pivot points for a wide range of movement

Integrated cable management

Quick Release mounting head for easy display attachment and maintenance