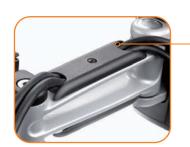

#### Product key features:

- Suits a wide range of installation and usage situations
- Swing arm design enables wall extension from 90mm (3.5") to 245mm (9.6")
- Allows 180° rotation at the wall and 180° at the display head for viewing angle adjustment
- Quick Release mounting head enables easy installation and maintenance with a security screw (provided) to deter unauthorized removal.
- Integrated ball-joint allows +/-20° tilt/ pan adjustment and 360° screen rotation.
- Integrated cable management.
- Comes with all mounting hardware for masonry and timber stud installation.
- Durable construction with 10 year warranty.