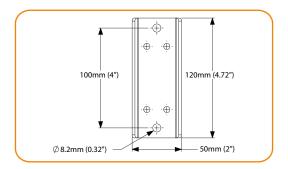

|
|------------------------------------------------|----------------|--------------|--------------------------------------------------------------------------------------------------------|
| 22.5cm × 22.5cm × 10.5cm<br>(8.7" × 7.5" × 2") | 1.6kg (2.9lbs) | 881493006386 | Mount (pre-assembled), wall cover, security screw, install guide, display and wall attachment hardware |

## Package information, master pack

| Size                                               | Ship weight     | UPC          | Units per master pack |
|----------------------------------------------------|-----------------|--------------|-----------------------|
| 113.5cm × 23.5cm × 23.5cm<br>(22.4" × 9.4" × 8.5") | 17kg (30.36lbs) | 881493004962 | 10                    |

# Technical drawings







## Accessory options

| AC-AP-4040 | 400x400 VESA adaptor |
|------------|----------------------|
|------------|----------------------|

# Other models in this range

| TH-1040-VFM | Low weight Full Motion articulated arm    |
|-------------|-------------------------------------------|
| TH-2050-VFM | Medium weight Full Motion articulated arm |
| TH-3270-UFM | High weight Full Motion articulated arm   |
| TH-3060-SAU | High weight swing arm (silver)            |

Atdec mounts are designed, developed and tested in Australia. We manufacture an extensive range of display and projector mountings for a variety of user types and situations. While all efforts have been made to ensure the information in this brochure was correct as of the date of printing, we reserve the right to change specific