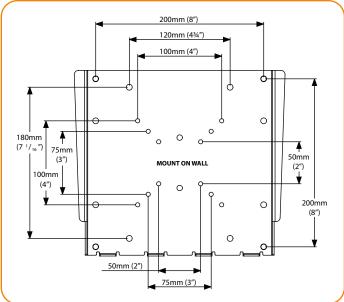

| Ship weight   | UPC code     | Contents                                        |
|----------------------------------------------|---------------|--------------|-------------------------------------------------|
| 31.5cm × 24cm × 2cm<br>(12.4" × 9.4" × 0.8") | 2.1 (4.62lbs) | 881493004764 | All hardware required for installation supplied |

## Package information, master pack

| Size                                     | Ship weight     | UPC          | Units per master pack |
|------------------------------------------|-----------------|--------------|-----------------------|
| 33cm × 24cm × 28cm<br>(13" × 11" × 9.4") | 22.7 (49.94lbs) | 881493004832 | 10                    |

## Technical drawings

#### Mouting hole pattern for: Dry Wall and Masonry Wall





**Display Plate** 

# Mounting hole pattern for: Timber Stud





Distance from Wall (Side View)