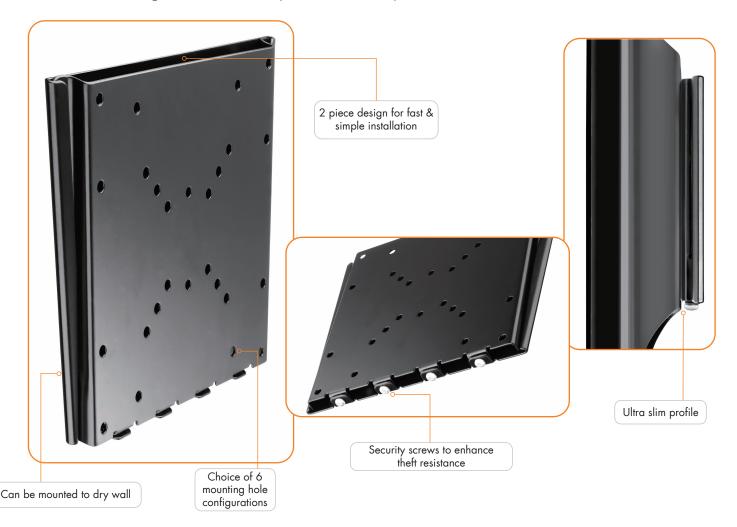

#### Product key features:

- Two-piece design for simple and easy installation
- Ultra-slim profile, only 16.5mm (0.65") from wall
- Can be mounted to dry wall without fixing to a stud
- Comes with all mounting hardware for masonry, timber stud and dry wall installation