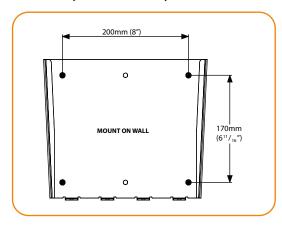

| Ship weight   | UPC code     | Contents                                        |
|----------------------------------------------|---------------|--------------|-------------------------------------------------|
| 31.5cm × 24cm × 2cm<br>(12.4" × 9.4" × 0.8") | 2.1 (4.62lbs) | 881493004764 | All hardware required for installation supplied |

## Package information, master pack

| Size                                     | Ship weight     | UPC          | Units per master pack |
|------------------------------------------|-----------------|--------------|-----------------------|
| 33cm × 24cm × 28cm<br>(13" × 11" × 9.4") | 22.7 (49.94lbs) | 881493004832 | 10                    |

## Technical drawings

#### Mouting hole pattern for: Dry Wall and Masonry Wall





**Display Plate** 

# Mounting hole pattern for: Timber Stud





Distance from Wall (Side View)