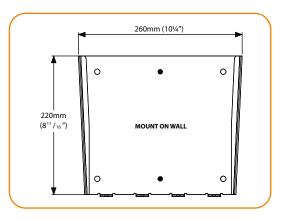

## Technical drawings

#### Mouting hole pattern for: Dry Wall and Masonry Wall

**Display Plate** 