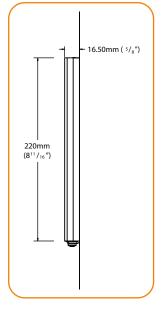

## Technical drawings

# Mounting hole pattern for: Timber Stud

Distance from Wall (Side View)