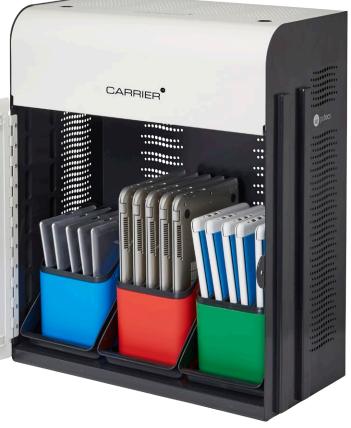

# Carrier 15 Charging Station™

The Universal Charging Station

Charge, store & secure up to 15 devices.

**Large Baskets by PC Locs.** Making device deployments faster and safer, so that Teachers and IT Administrators can focus on creating an engaging learning environment.

**Compatible.** Includes three Large Baskets and a Device Rack for storing just about any device.<sup>1</sup>

**Secure.** Keep your valuable device investments safe. The combination of welded steel construction, the mounting-kit and a hardened steel padlock, protects your devices while they're not in use.

**Larger Baskets by PC Locs.** The Carrier 15 Charging Station is equipped with three Large Baskets, allowing it to fit bigger devices. Now you can store and safely distribute up to 13" Chromebooks, MacBooks, Tablets or iPad devices.<sup>1</sup>