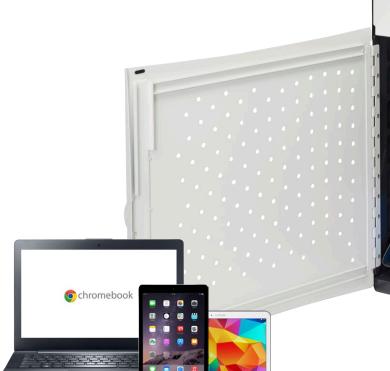

**Efficient charging.** The Carrier 15 Charging Station can charge 15 devices simultaneously including Chromebooks, MacBooks, Laptops, iPads and most Tablets, with or without most cases.<sup>1</sup>

**Wall or desk mounting.** Transform any wall, desk or bench into a secure space for charging devices. The Carrier 15 Charging Station is designed to be flexible and adapt to your surroundings.

**Larger Baskets by PC Locs.** The Carrier 15 Charging Station is equipped with three Large Baskets, allowing it to fit bigger devices. Now you can store and safely distribute up to 13" Chromebooks, MacBooks, Tablets or iPad devices.<sup>1</sup>