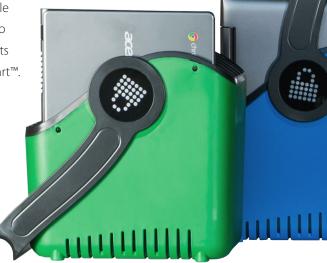

**Larger Baskets by PC Locs.** The Carrier 15 Charging Station is equipped with three Large Baskets, allowing it to fit bigger devices. Now you can store and safely distribute up to 13" Chromebooks, MacBooks, Tablets or iPad devices.<sup>1</sup>