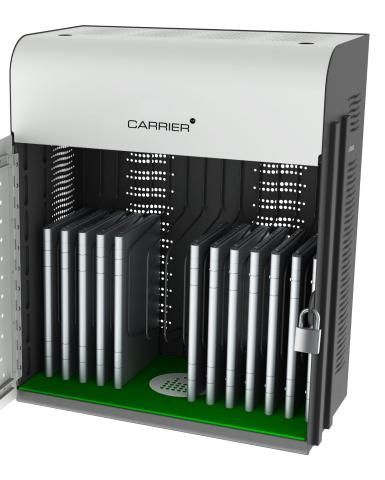

#### Are your devices still too big for the Baskets?

The Carrier 15 Charging Station also comes with a Carrier Device Rack. The Rack replaces the baskets and is designed to accommodate larger devices.

**Easy cable management.** PC Locs cable management has been simplified so that you can wire an entire Charging Station in minutes. Save time with set up and gain time using your Carrier 15 Charging Station.