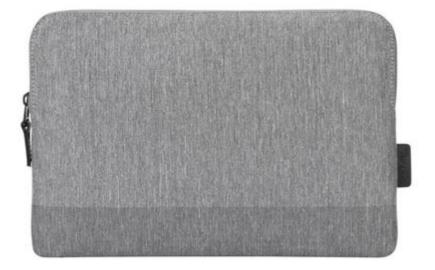

## CityLite Laptop Sleeve specifically designed to fit 13" MacBook Pro – Grey

Slim and lightweight laptop sleeve perfect for protecting your tech on-the-go Contemporary urban design Luxurious soft lining to protect your tech from bumps and scratches

# Description

The CityLite range marries contemporary cool and top-of-class protection to create the perfect laptop case for stylish urban professionals. With its soft inner lining, this modern sleeve is specifically made to fit 13" MacBook Pro for a perfect, secure hold and a fashionable, hardwearing look that lasts.

# **Features**

- Slim and lightweight laptop shoulder bag perfect for protecting your tech on-the-go
- Contemporary urban design
- Luxurious soft lining to protect your tech from bumps and scratches
- Hardwearing and stylish materials for a great modern look that lasts