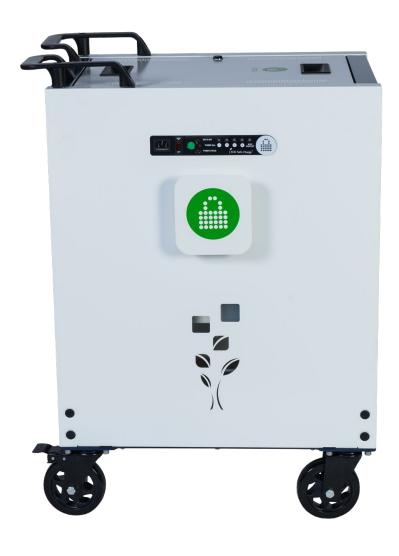

## It just makes life easier.

**Smarter, safer and more efficient charging.** With the ECO Safe Charge power management system, you can charge up to 16 devices simultaneously. The included remote means you can turn the Cart on or off from anywhere in the classroom.

**Timed charging modes.** Easily set your Cart to charge for a specific amount of time. The ECO Safe Charge will allow you to charge all devices for 1 or 3 hours before it automatically switches off. It can also cycle charge groups of devices for 1 or 3 hours at a time.