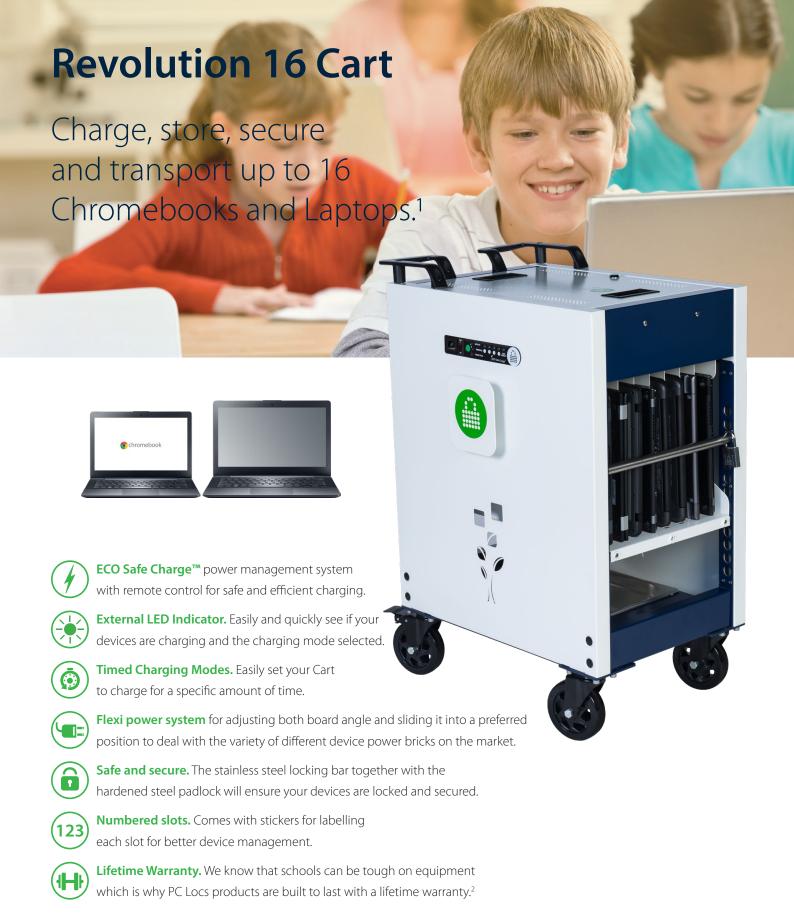

## It just makes life easier.

**Smarter, safer and more efficient charging.** With the ECO Safe Charge power management system, you can charge up to 16 devices simultaneously. The included remote means you can turn the Cart on or off from anywhere in the classroom.

**Timed charging modes.** Easily set your Cart to charge for a specific amount of time. The ECO Safe Charge will allow you to charge all devices for 1 or 3 hours before it automatically switches off. It can also cycle charge groups of devices for 1 or 3 hours at a time.